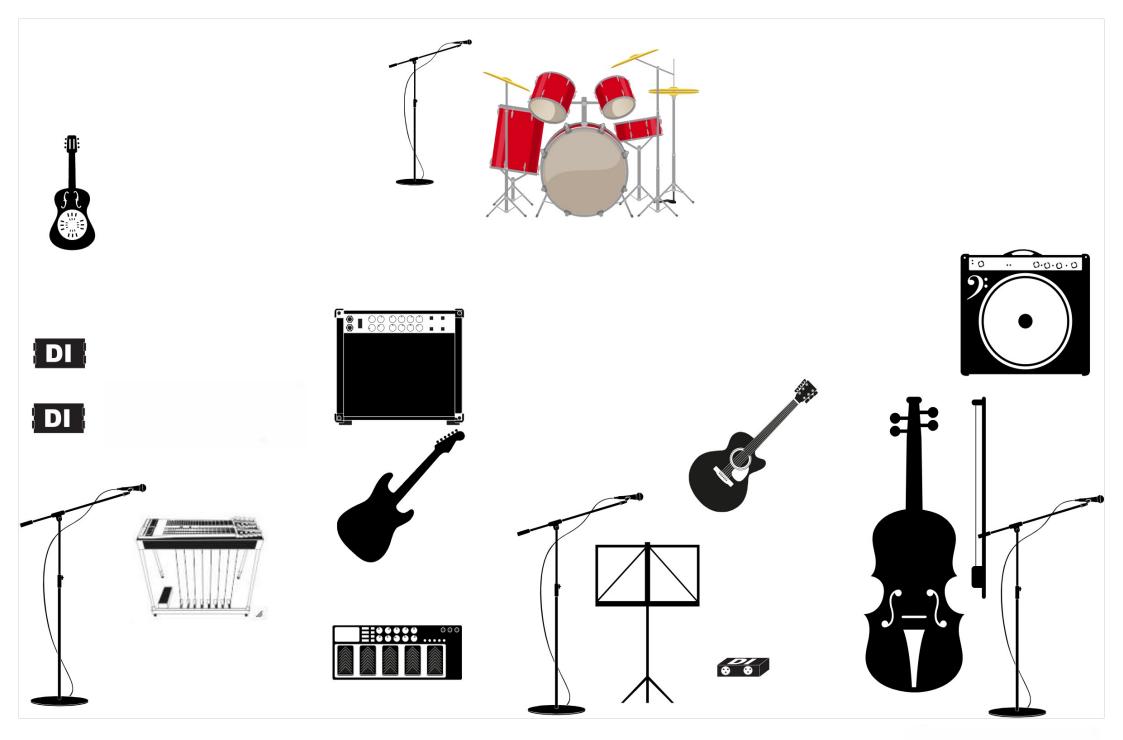

5pc drums and Leroy God's Outlaw

| Object (Name, Brand)                                       | Effects/Settings | Comments                                                                              |
|------------------------------------------------------------|------------------|---------------------------------------------------------------------------------------|
| Electric Guitar (Eric - Lead Guitar)                       |                  |                                                                                       |
| <b>Guitar Combo</b> (Eric - Lead Guitar, Fender Blues Jr.) |                  | Microphone needed in front of this amp                                                |
| Bass Combo (Jason - Upright Bass, GK Legacy)               |                  | Amp has DI output on back                                                             |
| Multi Effect Pedal (Eric - Lead Guitar)                    |                  | Pedal Board needs power up front                                                      |
| Contrabass (Jason - Upright Bass)                          |                  |                                                                                       |
| Dobro Guitar (Leroy - Dobro)                               |                  |                                                                                       |
| Drum Set                                                   |                  |                                                                                       |
| Microphone Stand (Leroy - Backing Vocals)                  |                  |                                                                                       |
| Microphone Stand (Jason - Backing Vocals)                  |                  |                                                                                       |
| Microphone Stand (Brian - Lead Vocals)                     |                  |                                                                                       |
| Steel String Guitar (Brian - Acoustic Guitar)              |                  |                                                                                       |
| DI Box (Brian - Acoustic Guitar)                           |                  | Preamp / DI needs phantom power                                                       |
| DI Box (Leroy - Dobro)                                     |                  | He will play either Dobro or Pedal Steel, depending on the song. Needs Phantom Power. |
| DI Box (Leroy - Pedal Steel)                               |                  | He will play either Dobro or Pedal Steel, depending on the song. Needs Phantom Power. |
| Microphone Stand (Drummer - Backing Vocals)                |                  |                                                                                       |
| Music Stand (Brian - Lead Vocals)                          |                  | He uses a music stand                                                                 |
| Steel String Guitar (Leroy - Pedal Steel)                  |                  |                                                                                       |